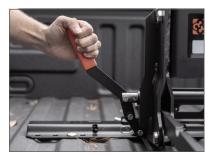

# EASY-TO-USE LEVER.

AUTO-LATCH OPERATION.

### **Key Features**

Lever lift motion for user-friendly functionality vs. traditional pull-out style

Automatically latches in both directions so you only have to exit the truck once