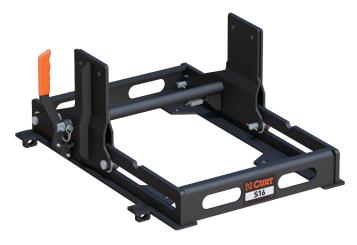

# S16 5TH WHEEL SLIDER

## QUIET, SOLID DESIGN.

#### **PART# 16564**

- Quiet, solid design to eliminate chucking in towing position
- Smooth rolling between positions with no binding
- Easy-to-reach lever arm for ergonomic operation
- 12" rearward movement provides extra turning clearance for short-bed trucks
- 16,000-lb. rating tested for safety in accordance with SAE J2638
- Mount to all industry-standard base rails
- Protected by a highly durable carbide powder coat finish
- Unit comes fully assembled for easy installation
- Limited lifetime warranty (one-year finish, one-year parts)
- Compatible with CURT puck system adapters for Ram #16022 and GM #16023