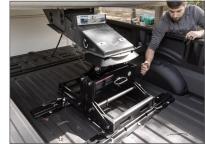

# S16 5TH WHEEL SLIDER

#### **PART# 16564**

- Quiet, solid design to eliminate chucking in towing position
- Smooth rolling between positions with no binding
- Easy-to-reach lever arm for ergonomic operation
- 12" rearward movement provides extra turning clearance for short-bed trucks
- 16,000-lb. rating tested for safety in accordance with SAE J2638
- Mount to all industry-standard base rails
- Protected by a highly durable carbide powder coat finish
- Unit comes fully assembled for easy installation
- Limited lifetime warranty (one-year finish, one-year parts)
- Compatible with CURT puck system adapters for Ram #16022 and GM #16023