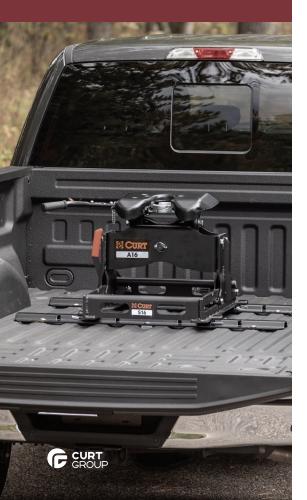

# S16 5TH WHEEL SLIDER

#### **PART# 16564**

- Quiet, solid design to eliminate chucking in towing position
- Smooth rolling between positions with no binding
- Easy-to-reach lever arm for ergonomic operation
- 12" rearward movement provides extra turning clearance for short-bed trucks
- 16,000-lb. rating tested for safety in accordance with SAE J2638
- Mount to all industry-standard base rails
- Protected by a highly durable carbide powder coat finish
- Unit comes fully assembled for easy installation
- Limited lifetime warranty (one-year finish, one-year parts)
- Compatible with CURT puck system adapters for Ram #16022 and GM #16023